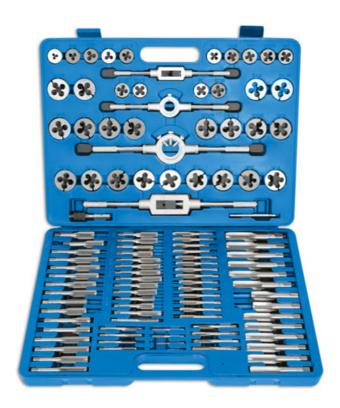

## Metric Tap & Die Set 110pc

Professional quality metric tap and die set, featuring split dies, a comprehensive array of taps, three tap holders and two die holders. The taps are supplied in pairs - a taper tap and a plug tap. The taper tap has a gradual cutting action, due to the pronounced chamfer of the thread, making it suitable for starting a thread. The plug tap has far less of a chamfer and is used after the taper tap to take the thread close to the bottom of the hole. Supplied in a blow-moulded storage case.

## **Additional Information**

- Taps (2 of each) and dies, sizes: M2 x 0.4, M3 x 0.5, M4 x 0.7, M5 x 0.8, M6 x 0.75, M6 x 1.0, M7 x 0.75, M7 x 1.0, M8 x 0.75, M8 x 1.0, M8 x 1.25, M9 x 0.75, M9 x 1.0, M9 x 1.25, M10 x 0.75, M10 x 1.0, M10 x 1.25, M10 x 1.5, M11 x 0.75, M11 x 1.0, M11 x 1.25, M11 x 1.5, M12 x 0.75, M12 x 1.0, M12 x 1.25, M12 x 1.5, M12 x 1.75, M14 x 1.0, M14 x 1.25, M14 x 1.5, M14 x 2.0, M16 x 1.0, M16 x 1.5, M16 x 2.0 and M18 x 1.5.
- 2 x adjustable tap holders M6 M20 (1/4" 3/4") and M3 M12 (1/16" 1/2").
- T-bar tap holder; 2 x die holder 25mm (1") dia and 38mm (1 1/2" dia).
- Manufactured from alloy steel.
- · Supplied in a blow-moulded case for safe storage.